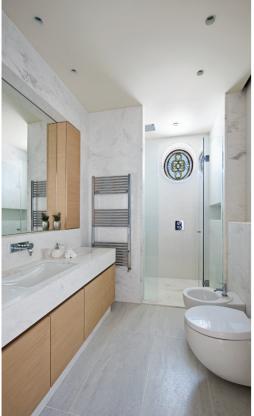

## FAROS SEA RESIDENCE VILLAS

# VILLA DIONYSOS SPECIFICATIONS

5 Bedrooms6 Bathrooms675 sq.m. Covered Area

**1440** sq.m. Plot Area**3** FloorsCovered double garage

Overflow pool Barbeque area Indoor spa area with sauna Jacuzzi Gym Automated curtains