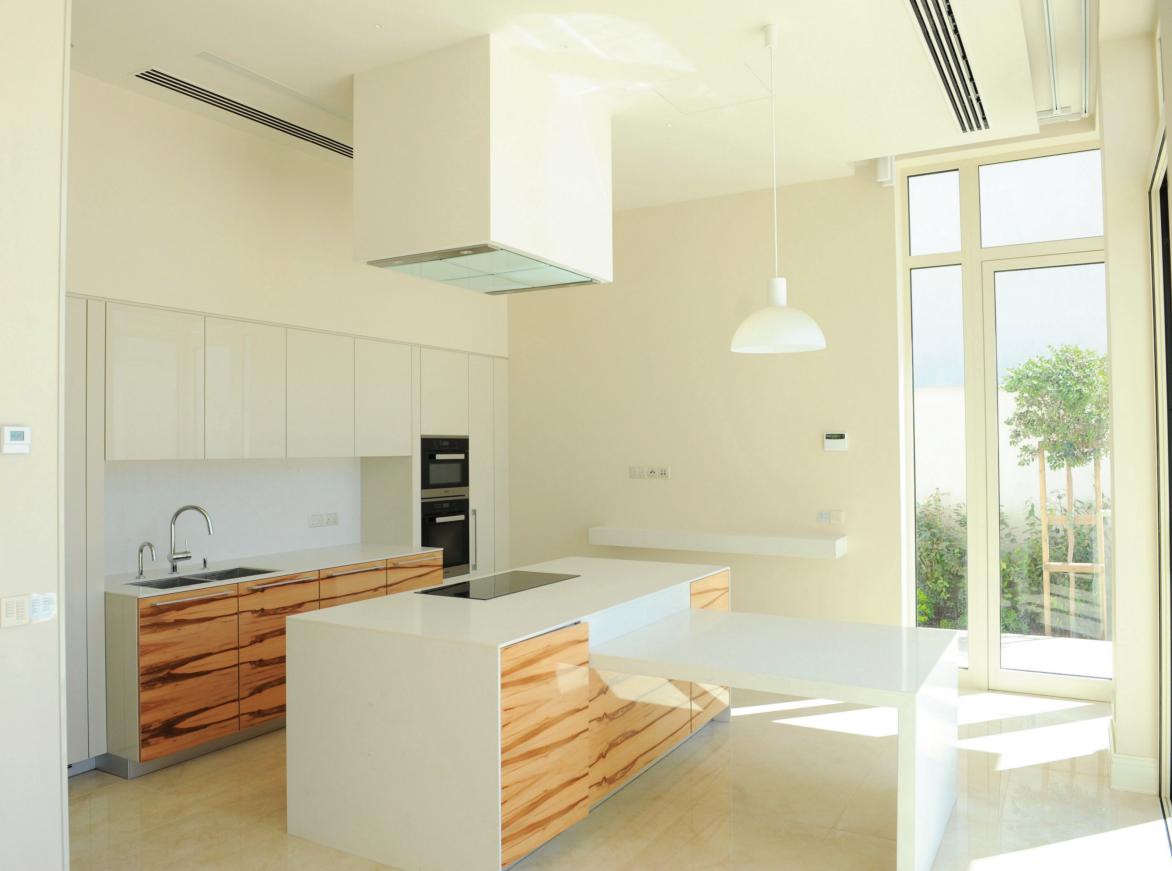

### Careful planning provides extremely comfortable accommodation offering a wealth of living space and ample entertaining areas for your family and honored guests.

The villas boast extremely spacious 5, 6 and 7 bedroom family homes, offering extensive living areas from 676m<sup>2</sup> to 1703m<sup>2</sup>. Each villa is well laid out for personal living and entertainment, but perhaps the best thing of all are their large landscaped gardens with magnificent private swimming pools which allow you to enjoy outdoor activities in total seclusion.

# VILLA DIONYSOS SPECIFICATIONS

5 Bedrooms6 Bathrooms675 sq.m. Covered Area

**1440** sq.m. Plot Area**3** FloorsCovered double garage

Overflow pool Barbeque area Indoor spa area with sauna Jacuzzi Gym Automated curtains