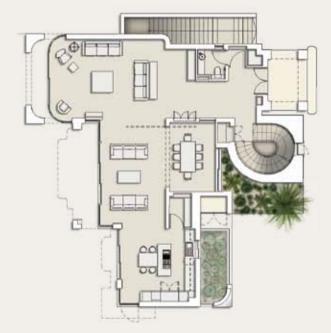

# VILLA DIONYSOS SPECIFICATIONS

5 Bedrooms6 Bathrooms675 sq.m. Covered Area

**1440** sq.m. Plot Area**3** FloorsCovered double garage

Overflow pool Barbeque area Indoor spa area with sauna Jacuzzi Gym Automated curtains

### BASEMENT

GROUND FLOOR

### FIRST FLOOR

| Basement        | 152.60m <sup>2</sup> | Pool Facilities  | 8.60m <sup>2</sup>   | Attic                           | 193.40m <sup>2</sup> |
|-----------------|----------------------|------------------|----------------------|---------------------------------|----------------------|
| Ground Floor    | 189.56m <sup>2</sup> | Covered Verandas | 63.18m <sup>2</sup>  | Covered Area<br>(Without Attic) | 675.00m <sup>2</sup> |
| Covered Parking | 52.50m <sup>2</sup>  | First Floor      | 209.00m <sup>2</sup> |                                 |                      |