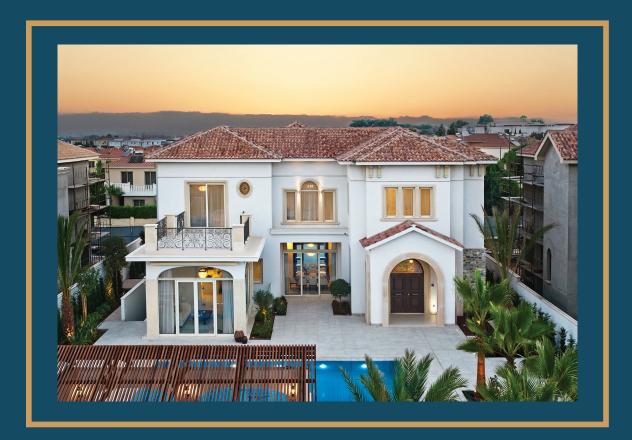

## INTRODUCTION

Faros Sea Residence is an exclusive collection of beachfront villas within a peaceful gated community offering 16 unique villas for private ownership.

The development is located on the east coast of Cyprus, conveniently situated only 10 minutes from the islands main International Airport and 15 minutes from Larnaka city centre offering culture, entertainment, restaurants and shopping. These beautiful villas which boast an exemplary finish and presented to the highest possible standard, are situated in a private location maintaining a serene and quite ambience.

### Careful planning provides extremely comfortable accommodation offering a wealth of living space and ample entertaining areas for your family and honored guests.

The villas boast extremely spacious 5, 6 and 7 bedroom family homes, offering extensive living areas from 676m<sup>2</sup> to 1703m<sup>2</sup>. Each villa is well laid out for personal living and entertainment, but perhaps the best thing of all are their large landscaped gardens with magnificent private swimming pools which allow you to enjoy outdoor activities in total seclusion.

The villas are built on individual plots, ranging from 1,082m<sup>2</sup> to 3,492m<sup>2</sup>, ensuring the utmost in space and harmony. A rare opportunity to secure some of Larnaka's remaining prime real estate in an exceptional development located in Pervolia. The project is completed and sales have commenced.

The Faros Sea Residence, luxury at its best.

A home to enjoy the very best that the Mediterranean has to offer