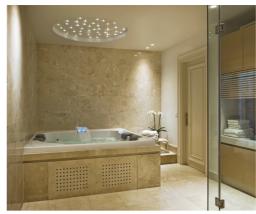

# GENERAL SPECIFICATION OF SYSTEMS

Heat floor of all areas include basement Lighting Control System LUTRON CCTV Security systems 24 hours security of complex Fully automatic plant room Extra water tank Clear water system **Emergency Generator** Double thermal insulation of walls (inside and outside) BAUMIT system for outside Stonewool (Rockwool) for inside VRV air condition system Energy-saving Double glazing Energy-saving aluminium frames SPA area include sauna: Villa Dione, Poseidon, Dionysos, Galini, Kassiopeia, Odysseas, Helios Idividual design of each house Covered garage for 2 cars