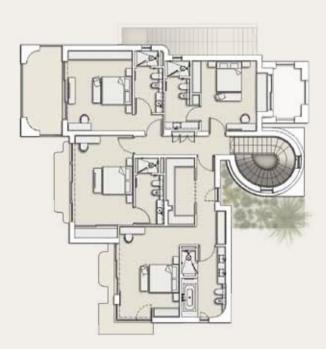

## FAROS SEA RESIDENCE VILLAS

# VILLA DIONYSOS SPECIFICATIONS

5 Bedrooms6 Bathrooms675 sq.m. Covered Area

**1440** sq.m. Plot Area**3** FloorsCovered double garage

Overflow pool Barbeque area Indoor spa area with sauna Jacuzzi Gym Automated curtains

### BASEMENT

GROUND FLOOR

### FIRST FLOOR

| Basement        | 152.60m <sup>2</sup> | Pool Facilities  | 8.60m <sup>2</sup>   | Attic                           | 193.40m <sup>2</sup> |
|-----------------|----------------------|------------------|----------------------|---------------------------------|----------------------|
| Ground Floor    | 189.56m <sup>2</sup> | Covered Verandas | 63.18m <sup>2</sup>  | Covered Area<br>(Without Attic) | 675.00m <sup>2</sup> |
| Covered Parking | 52.50m <sup>2</sup>  | First Floor      | 209.00m <sup>2</sup> |                                 |                      |