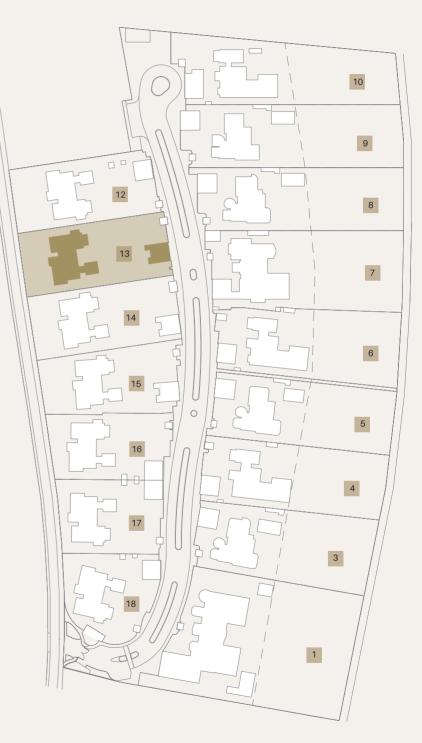

The villas are built on individual plots, ranging from 1,082m<sup>2</sup> to 3,492m<sup>2</sup>, ensuring the utmost in space and harmony. A rare opportunity to secure some of Larnaka's remaining prime real estate in an exceptional development located in Pervolia. The project is completed and sales have commenced.

## FAROS SEA RESIDENCE VILLAS