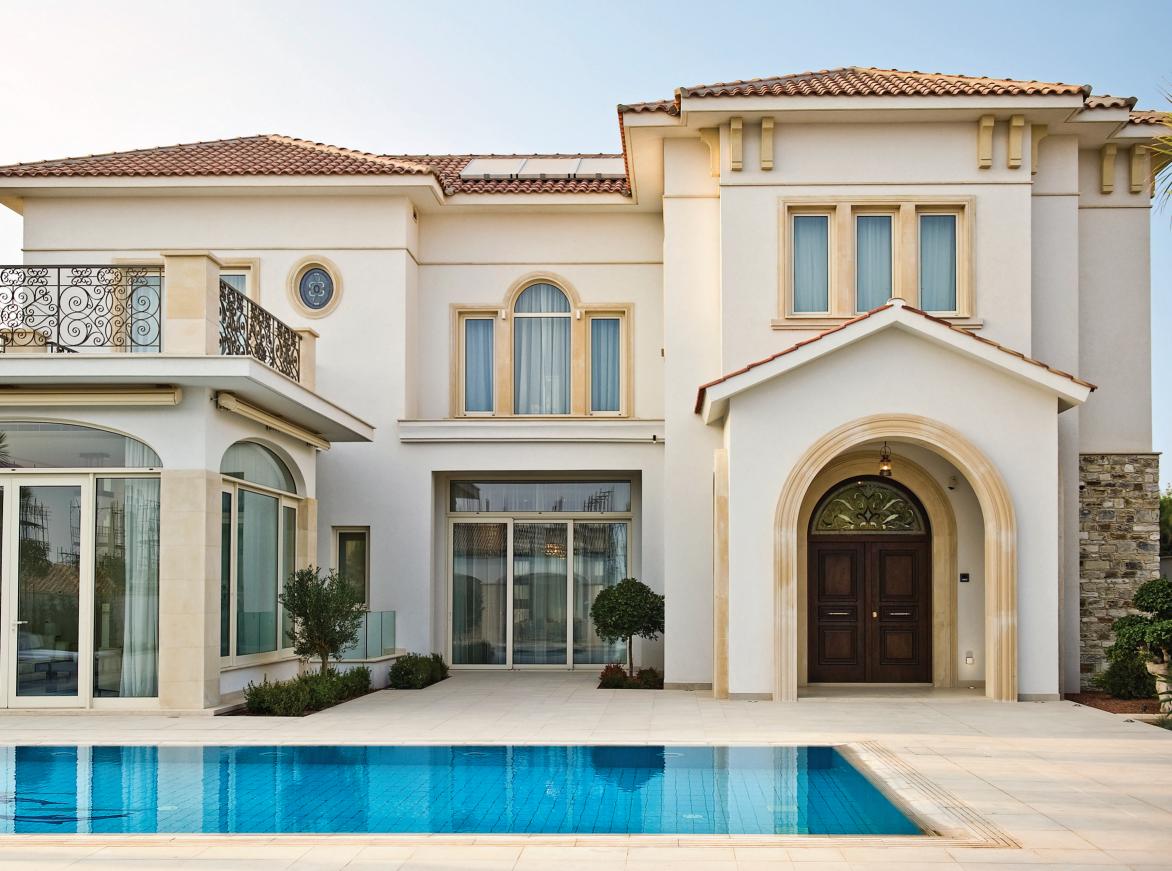

## INTRODUCTION

Faros Sea Residence is an exclusive collection of beachfront villas within a peaceful gated community offering 16 unique villas for private ownership.

The development is located on the east coast of Cyprus, conveniently situated only 10 minutes from the islands main International Airport and 15 minutes from Larnaka city centre offering culture, entertainment, restaurants and shopping. These beautiful villas which boast an exemplary finish and presented to the highest possible standard, are situated in a private location maintaining a serene and quite ambience.

### Careful planning provides extremely comfortable accommodation offering a wealth of living space and ample entertaining areas for your family and honored guests.

The villas boast extremely spacious 5, 6 and 7 bedroom family homes, offering extensive living areas from 676m<sup>2</sup> to 1703m<sup>2</sup>. Each villa is well laid out for personal living and entertainment, but perhaps the best thing of all are their large landscaped gardens with magnificent private swimming pools which allow you to enjoy outdoor activities in total seclusion.

The villas are built on individual plots, ranging from 1,082m<sup>2</sup> to 3,492m<sup>2</sup>, ensuring the utmost in space and harmony. A rare opportunity to secure some of Larnaka's remaining prime real estate in an exceptional development located in Pervolia. The project is completed and sales have commenced.

The Faros Sea Residence, luxury at its best.

A home to enjoy the very best that the Mediterranean has to offer