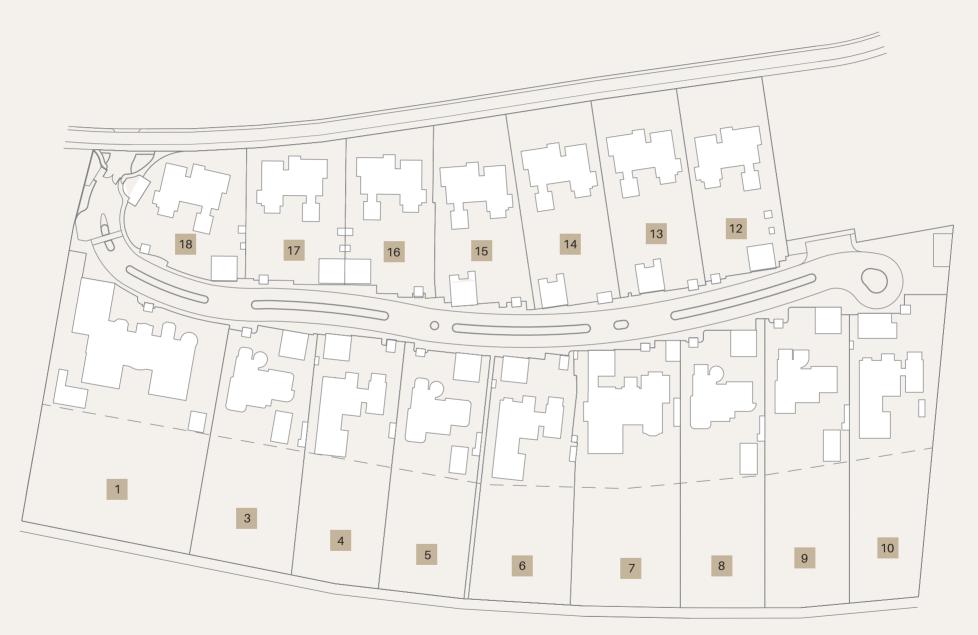

## FAROS SEA RESIDENCE VILLAS

The villas are built on individual plots, ranging from 1,082m<sup>2</sup> to 3,492m<sup>2</sup>, ensuring the utmost in space and harmony. A rare opportunity to secure some of Larnaka's remaining prime real estate in an exceptional development located in Pervolia. The project is completed and sales have commenced.