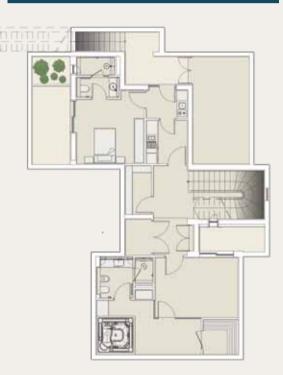

### BASEMENT

GROUND FLOOR

### FIRST FLOOR

| Basement        | 152.60m <sup>2</sup> | Pool Facilities  | 8.60m <sup>2</sup>   | Attic                           | 193.40m <sup>2</sup> |
|-----------------|----------------------|------------------|----------------------|---------------------------------|----------------------|
| Ground Floor    | 189.56m <sup>2</sup> | Covered Verandas | 63.18m <sup>2</sup>  | Covered Area<br>(Without Attic) | 675.00m <sup>2</sup> |
| Covered Parking | 52.50m <sup>2</sup>  | First Floor      | 209.00m <sup>2</sup> |                                 |                      |