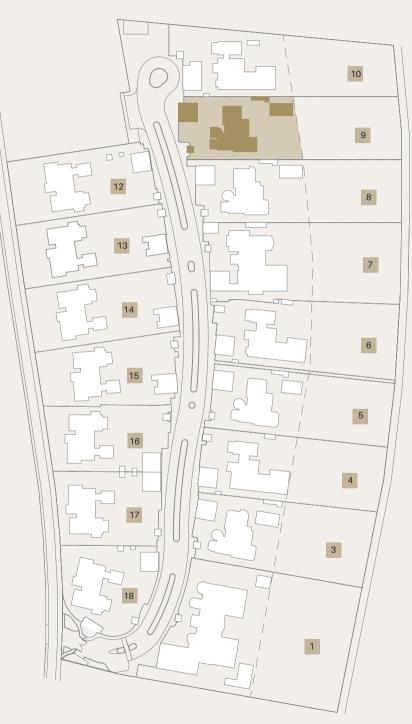

room Extra water tank Clear water system **Emergency Generator** Double thermal insulation of walls (inside and outside) BAUMIT system for outside Stonewool (Rockwool) for inside VRV air condition system Energy-saving Double glazing Energy-saving aluminium frames SPA area include sauna: Villa Dione, Poseidon, Dionysos, Galini, Kassiopeia, Odysseas, Helios Idividual design of each house Covered garage for 2 cars





Insulation system

| <b>LUTRON</b> .                           | Lighting Control System |
|-------------------------------------------|-------------------------|
| BOHENBAHLL                                | Kitchen                 |
| Estee                                     | Wardrobes               |
| <b>TYLO</b> <sup>®</sup><br>sauna & steam | Sauna                   |



## VILLA ATHINA SPECIFICATIONS

5 Bedrooms
6 Bathrooms
922 m<sup>2</sup> Covered Area

2092 m<sup>2</sup> Plot Area3 FloorsCovered double garage

Overflow pool Barbeque area Automated curtains

### BASEMENT





GROUND FLOOR

### FIRST FLOOR



| Basement     | 184.45m <sup>2</sup>     | Pool Facilities  | 8.20m <sup>2</sup>      |                 |                      |
|--------------|--------------------------|------------------|-------------------------|-----------------|----------------------|
|              | <br>186.31m <sup>2</sup> |                  | <br>44.34m <sup>2</sup> | Attic           | 197.00m <sup>2</sup> |
| Ground Floor | 180.3 1112               | Pool Pavilion    | 44.34112                | Covered Area    | 725.00m <sup>2</sup> |
| Garage       | 57.38m <sup>2</s