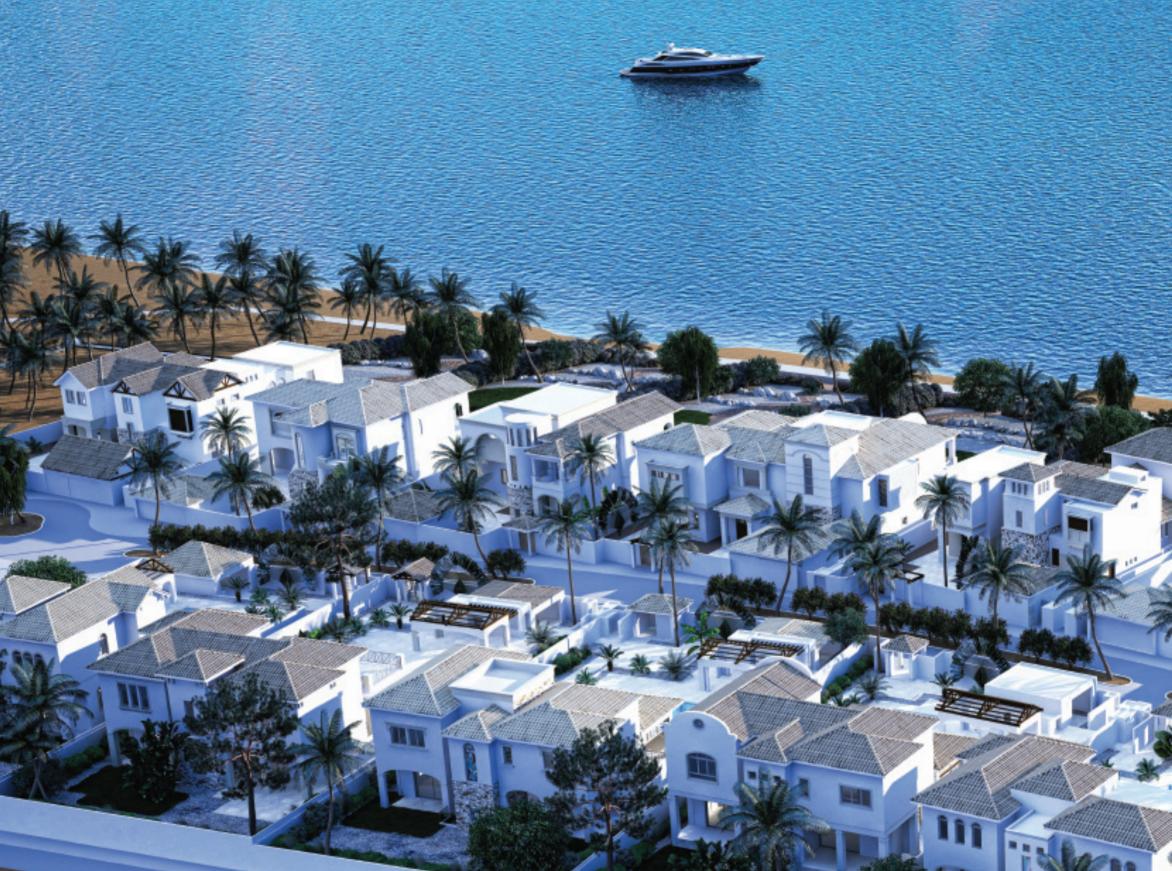

## INTRODUCTION

Faros Sea Residence is an exclusive collection of beachfront villas within a peaceful gated community offering 16 unique villas for private ownership.

The development is located on the east coast of Cyprus, conveniently situated only 10 minutes from the islands main International Airport and 15 minutes from Larnaka city centre offering culture, entertainment, restaurants and shopping. These beautiful villas which boast an exemplary finish and presented to the highest possible standard, are situated in a private location maintaining a serene and quite ambience.

### Careful planning provides extremely comfortable accommodation offering a wealth of living space and ample entertaining areas for your family and honored guests.

The villas boast extremely spacious 5, 6 and 7 bedroom family homes, offering extensive living areas from 676m<sup>2</sup> to 1703m<sup>2</sup>. Each villa is well laid out for personal living and entertainment, but perhaps the best thing of all are their large landscaped gardens with magnificent private swimming pools which allow you to enjoy outdoor activities in total seclusion.

The villas are built on individual plots, ranging from 1,082m<sup>2</sup> to 3,492m<sup>2</sup>, ensuring the utmost in space and harmony. A rare opportunity to secure some of Larnaka's remaining prime real estate in an exceptional development located in Pervolia. The project is completed and sales have commenced.