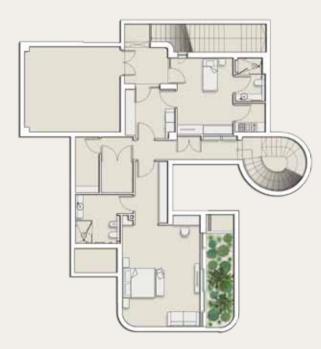

# VILLA DIONYSOS SPECIFICATIONS

5 Bedrooms6 Bathrooms675 sq.m. Covered Area

**1440** sq.m. Plot Area**3** FloorsCovered double garage

Overflow pool Barbeque area Indoor spa area with sauna Jacuzzi Gym Automated curtains

### BASEMENT

GROUND FLOOR

### FIRST FLOOR

| Basement        | 152.60m <sup>2</sup> | Pool Facilities  | 8.60m <sup>2</sup>   | Attic                           | 193.40m <sup>2</sup> |
|-----------------|----------------------|------------------|----------------------|---------------------------------|----------------------|
| Ground Floor    | 189.56m <sup>2</sup> | Covered Verandas | 63.18m <sup>2</sup>  | Covered Area<br>(Without Attic) | 675.00m <sup>2</sup> |
| Covered Parking | 52.50m <sup>2</sup>  | First Floor      | 209.00m <sup>2</sup> |                                 |                      |