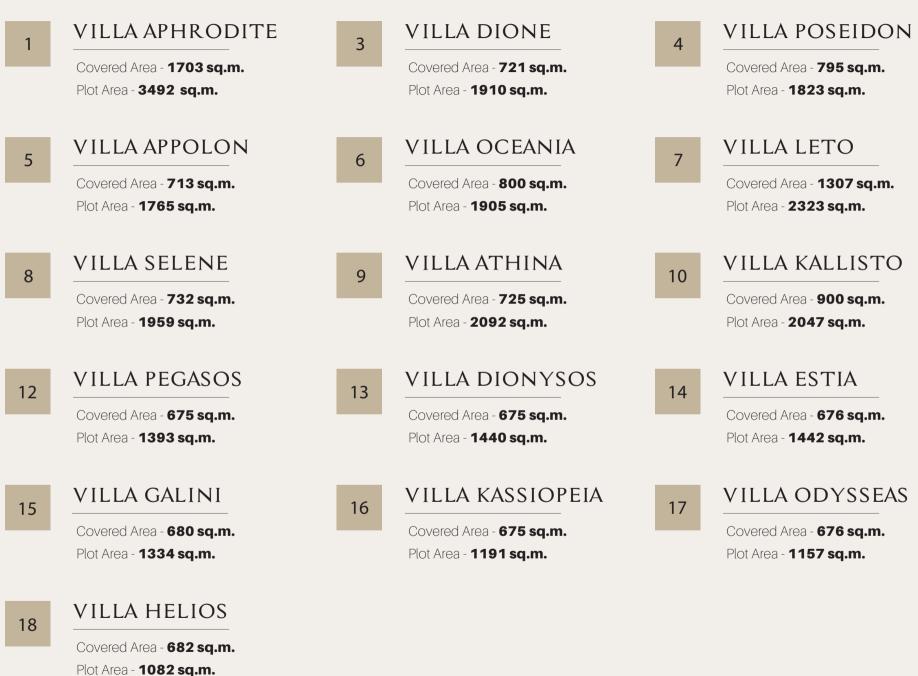

### Careful planning provides extremely comfortable accommodation offering a wealth of living space and ample entertaining areas for your family and honored guests.

The villas boast extremely spacious 5, 6 and 7 bedroom family homes, offering extensive living areas from 676m<sup>2</sup> to 1703m<sup>2</sup>. Each villa is well laid out for personal living and entertainment, but perhaps the best thing of all are their large landscaped gardens with magnificent private swimming pools which allow you to enjoy outdoor activities in total seclusion.

The villas are built on individual plots, ranging from 1,082m<sup>2</sup> to 3,492m<sup>2</sup>, ensuring the utmost in space and harmony. A rare opportunity to secure some of Larnaka's remaining prime real estate in an exceptional development located in Pervolia. The project is completed and sales have commenced.