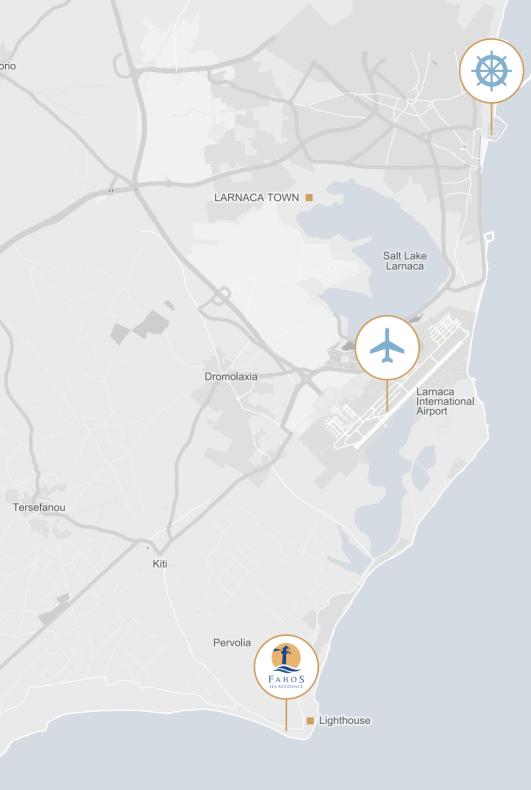

## INTRODUCTION

Faros Sea Residence is an exclusive collection of beachfront villas within a peaceful gated community offering 16 unique villas for private ownership.

The development is located on the east coast of Cyprus, conveniently situated only 10 minutes from the islands main International Airport and 15 minutes from Larnaka city centre offering culture, entertainment, restaurants and shopping. These beautiful villas which boast an exemplary finish and presented to the highest possible standard, are situated in a private location maintaining a serene and quite ambience.

The villas are built on individual plots, ranging from 1,082m<sup>2</sup> to 3,492m<sup>2</sup>, ensuring the utmost in space and harmony. A rare opportunity to secure some of Larnaka's remaining prime real estate in an exceptional development located in Pervolia. The project is completed and sales have commenced.