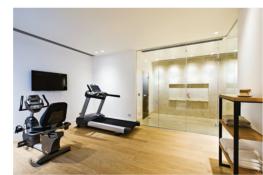

# VILLA DIONYSOS SPECIFICATIONS

5 Bedrooms6 Bathrooms675 sq.m. Covered Area

**1440** sq.m. Plot Area**3** FloorsCovered double garage

Overflow pool Barbeque area Indoor spa area with sauna Jacuzzi Gym Automated curtains