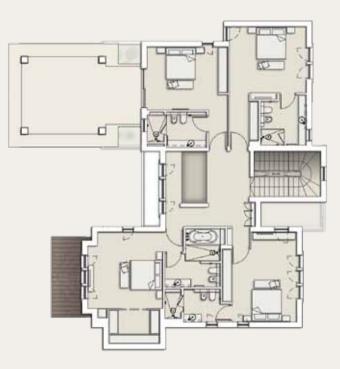

# VILLA DIONYSOS SPECIFICATIONS

5 Bedrooms6 Bathrooms675 sq.m. Covered Area

**1440** sq.m. Plot Area**3** FloorsCovered double garage

Overflow pool Barbeque area Indoor spa area with sauna Jacuzzi Gym Automated curtains

### BASEMENT

GROUND FLOOR

### FIRST FLOOR

| Basement        | 152.60m <sup>2</sup> | Pool Facilities  | 8.60m <sup>2</sup>   | Attic                           | 193.40m <sup>2</sup> |
|-----------------|----------------------|------------------|----------------------|---------------------------------|----------------------|
| Ground Floor    | 189.56m <sup>2</sup> | Covered Verandas | 63.18m <sup>2</sup>  | Covered Area<br>(Without Attic) | 675.00m <sup>2</sup> |
| Covered Parking | 52.50m <sup>2</sup>  | First Floor      | 209.00m <sup>2</sup> |                                 |                      |