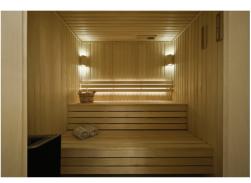

# GENERAL SPECIFICATION OF SYSTEMS

Heat floor of all areas include basement Lighting Control System LUTRON CCTV Security systems 24 hours security of complex Fully automatic plant room Extra water tank Clear water system **Emergency Generator** Double thermal insulation of walls (inside and outside) BAUMIT system for outside Stonewool (Rockwool) for inside VRV air condition system Energy-saving Double glazing Energy-saving aluminium frames SPA area include sauna: Villa Dione, Poseidon, Dionysos, Galini, Kassiopeia, Odysseas, Helios Idividual design of each house Covered garage for 2 cars