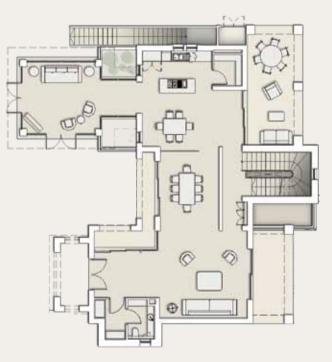

### BASEMENT

GROUND FLOOR

### FIRST FLOOR

| Basement     | 184.45m <sup>2</sup>     | Pool Facilities  | 8.20m <sup>2</sup>      |                 |                      |
|--------------|--------------------------|------------------|-------------------------|-----------------|----------------------|
|              | <br>186.31m <sup>2</sup> |                  | <br>44.34m <sup>2</sup> | Attic           | 197.00m <sup>2</sup> |
| Ground Floor | 180.3 1112               | Pool Pavilion    | 44.34112                | Covered Area    | 725.00m <sup>2</sup> |
| Garage       | 57.38m <sup>2</sup>      | Covered Verandas | 45.79m <sup>2</sup>     | (Without Attic) |                      |