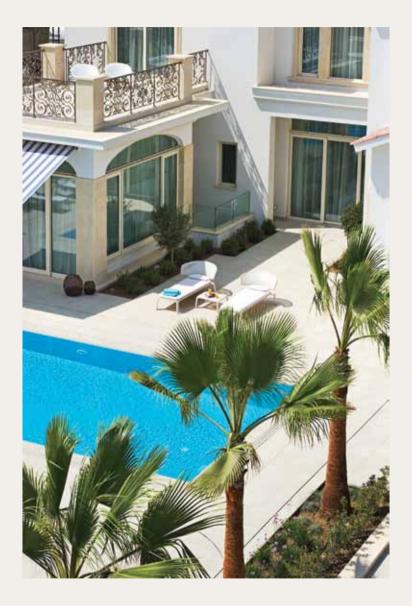

### Careful planning provides extremely comfortable accommodation offering a wealth of living space and ample entertaining areas for your family and honored guests.

The villas boast extremely spacious 5, 6 and 7 bedroom family homes, offering extensive living areas from 676m<sup>2</sup> to 1703m<sup>2</sup>. Each villa is well laid out for personal living and entertainment, but perhaps the best thing of all are their large landscaped gardens with magnificent private swimming pools which allow you to enjoy outdoor activities in total seclusion.

The villas are built on individual plots, ranging from 1,082m<sup>2</sup> to 3,492m<sup>2</sup>, ensuring the utmost in space and harmony. A rare opportunity to secure some of Larnaka's remaining prime real estate in an exceptional development located in Pervolia. The project is completed and sales have commenced.